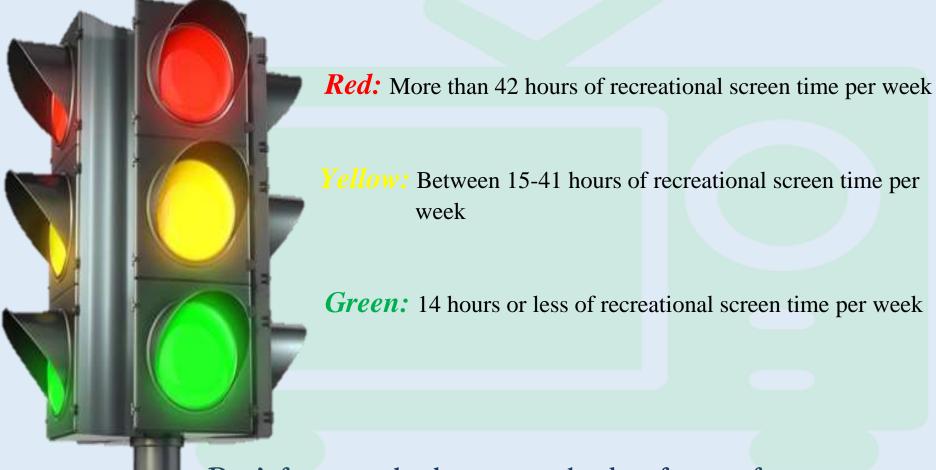

## UNPLUG & MOVE TRACKING TOOL



Don't forget to check out our calendar of events for ideas of what to do instead of looking at a screen!





|                      | Monday   | Tuesday | Wednesday | Thursday | Friday   | Saturday   | Sunday   | Totals: | Activity<br>instead of<br>Screen Time |
|----------------------|----------|---------|-----------|----------|----------|------------|----------|---------|---------------------------------------|
| WEEK 1<br>(baseline) | <b>.</b> |         | <b>_</b>  |          |          | <u> </u>   |          | •       |                                       |
|                      |          |         |           |          |          |            |          | •       |                                       |
| DATE:                | Other    | Other   | Other     | Other    | Oth